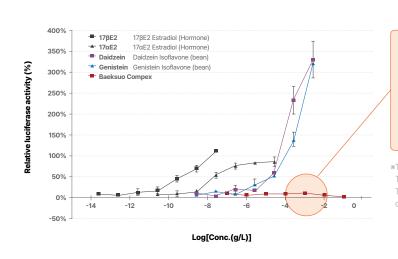

#### **Clinical Trial Results**

The effectiveness and safety of Baeksuo Complex in relieving menopausal symptoms have been clinically validated. It has been proven to alleviate 10 symptoms according to Kupperman's Index without posing any risks, as it does not bind to estrogen receptors, which can potentially increase the risk of breast and uterine cancer for women.

#### Safety (In Vivo)

Baeksuo Complex has been proven to be safe, as it does not bind to estrogen receptors that can increase the risk of breast and uterine cancer in women.

Baeksuo Complex does not interfere with hormones, while chemical estradiol and soy isoflavone do.

\*Test Protocol: OECD Guideline 455 (Stably Transfected Human Estrogen Receptor-α Transcriptional Activation Assay for Detection of Estrogenic Agonist Activity of Chemicals)

Health Functional Ingredients 19 Health & Lifestyle Company, YUHAN CARE