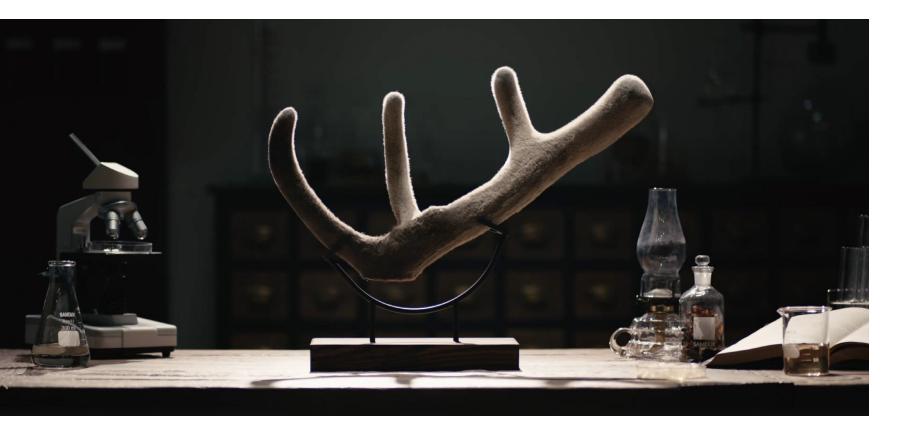

### Beyond Ordinary – The NK Cell Booster for Immunity and Energy

In Yuhan, we have discovered something truly remarkable about our proprietary ingredient, HENKIV™. While immune-boosting products are common, our product goes above and beyond. Deer Velvet, a beloved traditional medicine in Korea, has been used for thousands of years for numerous benefits, including promoting growth in children, restoring energy, and strengthening the body. However, its actual efficacy remained unexplored until our 6-year research with AgResearch in New Zealand.

Pure deer velvet, sustainably harvested from Halal farms in NZ's pristine nature

#### **Animal Welfare without Compromise**

Our HENKIV™ ingredient is derived from the core raw material, deer velvet, obtained by cutting the antlers of male deer that regrow each spring. This process is essential for the safety of both humans and animals and is carried out under strict government supervision in New Zealand. Our velvetting process is conducted with the utmost care to minimize stress and discomfort for the deer, on certified farms under veterinary supervision. We source only the finest deer velvet from healthy, freeroaming deer living in New Zealand's pristine nature.