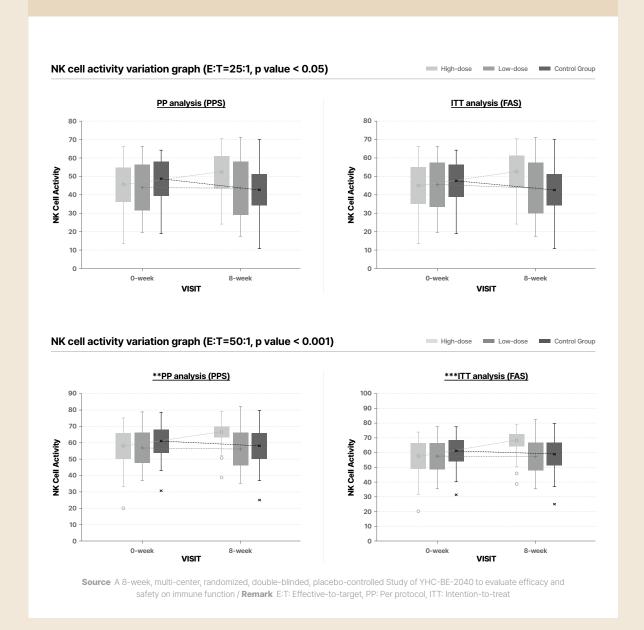

#### **Clinical Trial Results**

A notable rise in NK Cell activity and Immune-related cytokine (IFN- $\gamma$ ) levels were observed after 8 weeks of oral intake of HENKIV<sup>TM</sup>.

#### **NK Cell Activity**

Witnessed significant increase in activity of NK cell, a specialized immune effector cell type that plays a critical role in immune activation against abnormal cells.

#### **IFN-γ Cytokine**

In ITT analysis, we witnessed significant increase in IFN-γ which is a cytokine that plays an important role in inducing and modulating an array of immune response.