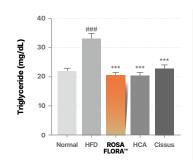

#### **Improvement in Blood Lipids**

In high-fat-diet-fed mouse model, Rosa Flora™ exhibited superior results in lowering Triglyceride, Total Cholesterol, and LDL Cholesterol compared to existing functional ingredient.