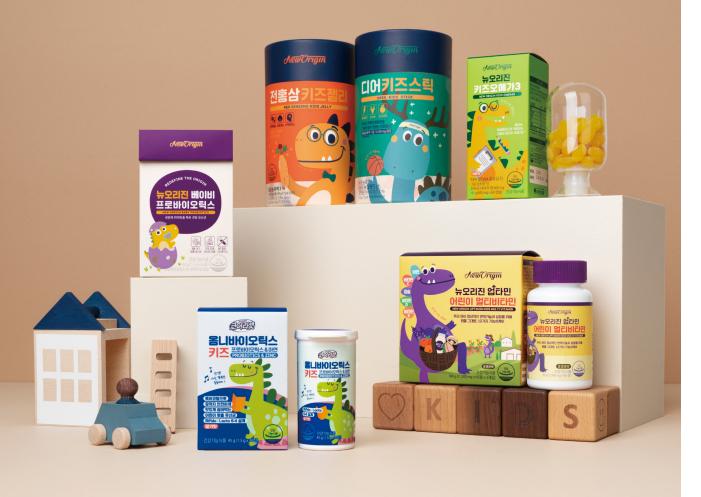

## KIDS SUPPLEMENT

Smart and Healthy Nutrition for Growing Children

#### **Healthy And Nutritious Choice for Kids**

Ensuring proper nutrition for children's optimal growth is of utmost importance. While a balanced natural diet can provide the necessary nutrients for most children, picky eaters, children who are not growing well, or those with dietary restrictions may need supplements to fill nutritional gaps. That's why we have carefully crafted a premium selection of kids' supplements, designed with the highest quality and safety standards, to support their growth and development.

#### **Deer Kids Stick**

Dosage form | Jelly

A healthy grape-flavored jelly for boosting immunity and energy of growing kids. Contains whole red ginseng and natural grape juice.

#### Whole Red Ginseng Kids Jelly

Dosage form | Jelly

A healthy orange-flavored red ginseng jelly for kids. Sweetened with unrefined sugar and fruit juice.

#### **Baby Probiotics**

Dosage form Granule

Milk-based probiotics easily melt into formula or foods. Contains 8 patented probiotics and 2 prebiotics. Taste like natural yogurt.

#### **Kids Omega3**

Dosage form Chewable Soft Gel

rTG Omega-3 for kids' retina and brain development. 100% plant-based, lemonflavored chewable gel capsules.

#### **Omnibiotics Kids**

**Dosage form** Chewable Tablet

A strawberry-flavored probiotics candy for kids. Contains probiotics and iron for immunity and gut health of children.

#### **Kids Multivitamin**

**Dosage form** Chewable Tablet

A chocolate-flavored chewable tablets give children the essential vitamins and minerals or immunity and growth.