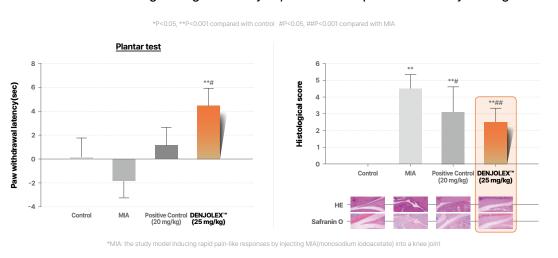

#### In Vivo Results

DENJOLEX™ showed significant improvement in gum and joint inflammation in animal models. Additional human clinical trials are ongoing.

#### **Improvement in Joint Health**

Significant effects on reducing inflammation in the joint area and relieving pain. It also was found to be effective in safeguarding chondrocytes, the sole cells present in healthy cartilage.