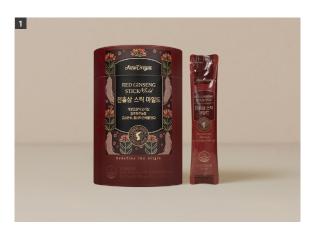

#### Whole Deer Velvet & **Red Ginseng Stick**

Dosage form Tonic

Extracted deer velvet and red ginseng in a 1:1 ratio and 16 traditional herbs for convenient immune boost.