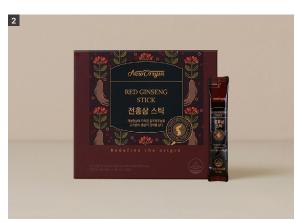

#### **Whole Red Ginseng Stick**

Dosage form Extract

A portable drink containing 12 mg of whole red ginseng for workers, students or anyone who needs energy.