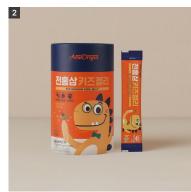

#### Whole Red Ginseng Kids Jelly

Dosage form | Jelly

A healthy orange-flavored red ginseng jelly for kids. Sweetened with unrefined sugar and fruit juice.