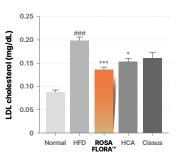

#### In Vivo Results

ROSA FLORA™ showed significant improvement in improving body fat mass and cholesterol and triglycerides in blood in animal models. Additional human clinical trials are ongoing.

#### **Improvement in Blood Lipids**

In high-fat-diet-fed mouse model, Rosa Flora™ exhibited superior results in lowering Triglyceride, Total Cholesterol, and LDL Cholesterol compared to existing functional ingredient.