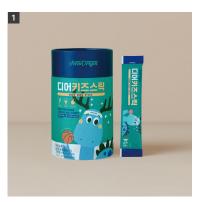

#### **Deer Kids Stick**

Dosage form Jelly

A healthy orange-flavored jelly for kids. Sweetened with unrefined sugar and fruit