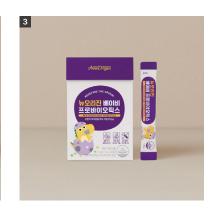

#### **Baby Probiotics**

Dosage form Granule

Milk-based probiotics easily melt into formula or foods. Contains 8 patented probiotics and 2 prebiotics. Taste like natural yogurt.