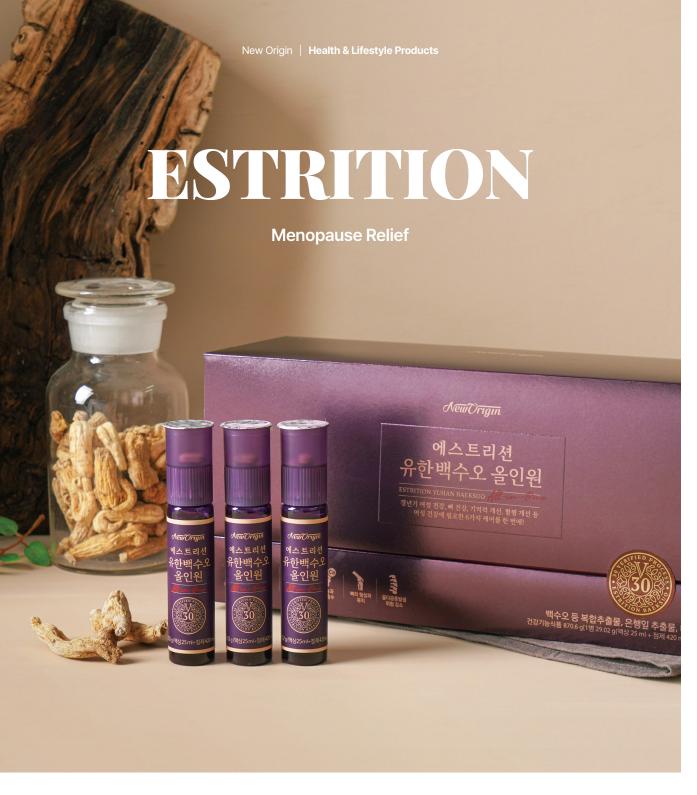

#### Baeksuo All-in-One

Dosage form Ampoule + Tablet

In combination of tart cherry flavored ampoule and Vitamin D tablet, it provides powerful nutrition while relieving menopausal symptoms.