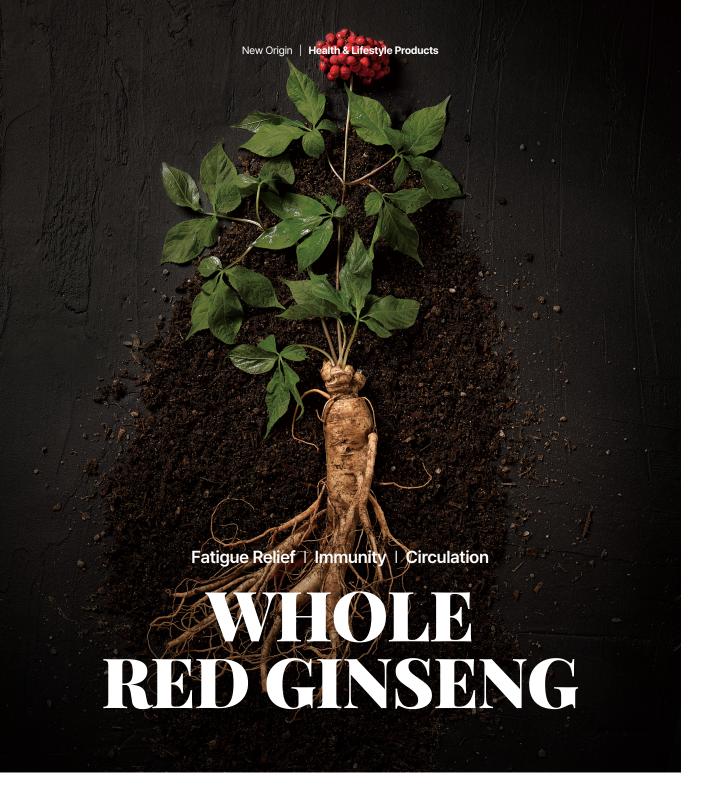

#### **Origins of Korean Ginseng**

Sourced from Gimpo-Paju, the ideal growing region for ginseng with fertile soil and cool climate under stringent quality control.

#### Holistic

Whole red ginseng, including roots, fruits and leaves, are extracted to retain diverse ginsenosides, polyphenols and flavonoids.

#### **Cutting Edge Tech**

Our proprietary
'Double Ultra' extraction
technology ensures high
ginsenoside concentration.

#### Fight for Fatigue and Get Your Energy Back

Ginsenoside is widely recognized for its many health benefits, including improved circulation, increased energy, strengthened immunity, enhanced cognitive function, and reduced fatigue. Although there are various types of ginsenosides found throughout ginseng, most products on the market only use root extracts.

However, it's important to note that the fruits and leaves of ginseng also contain unique ginsenosides not found in the roots, as well as higher levels of flavonoids and polyphenols. This is why we go the extra mile to use the entire red ginseng plant, including 6-year-old roots, fruits, and leaves, despite the challenges it presents.