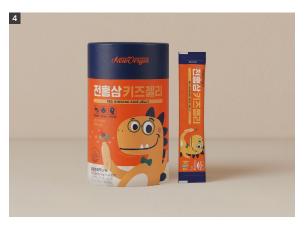

#### **Deer Kids Stick**

Dosage form Jelly

A healthy orange-flavored jelly for kids. Sweetened with unrefined sugar and fruit

#### **Deer Kids Stick**

Dosage form | Jelly

A healthy grape-flavored jelly for boosting immunity and energy of growing kids. Contains whole red ginseng and natural grape juice.