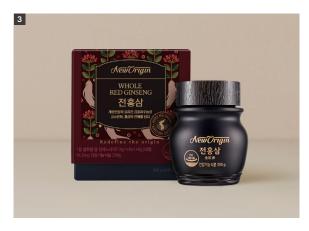

#### **Whole Red Ginseng Extract**

Dosage form Concentrate

Nutrient-rich concentrate containing whole red ginseng and manuka honey. Consume 1 spoon daily as it is or as hot tea.