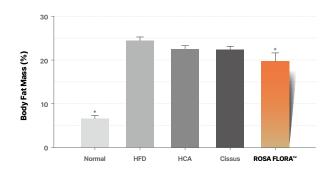

#### Improvement in Body Fat (DEXA)

In high-fat-diet-fed mouse model, Rosa Flora™ exhibited stronger results in lowering body fat mass (DEXA) compared to two other functional ingredients available in the market.

**HFD:** High Fat Diet | **HCA:** Garcinia Cambogia