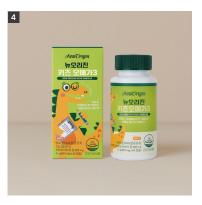

#### **Omnibiotics Kids**

**Dosage form** Chewable Tablet

A strawberry-flavored probiotics candy for kids. Contains probiotics and iron for immunity and gut health of children.