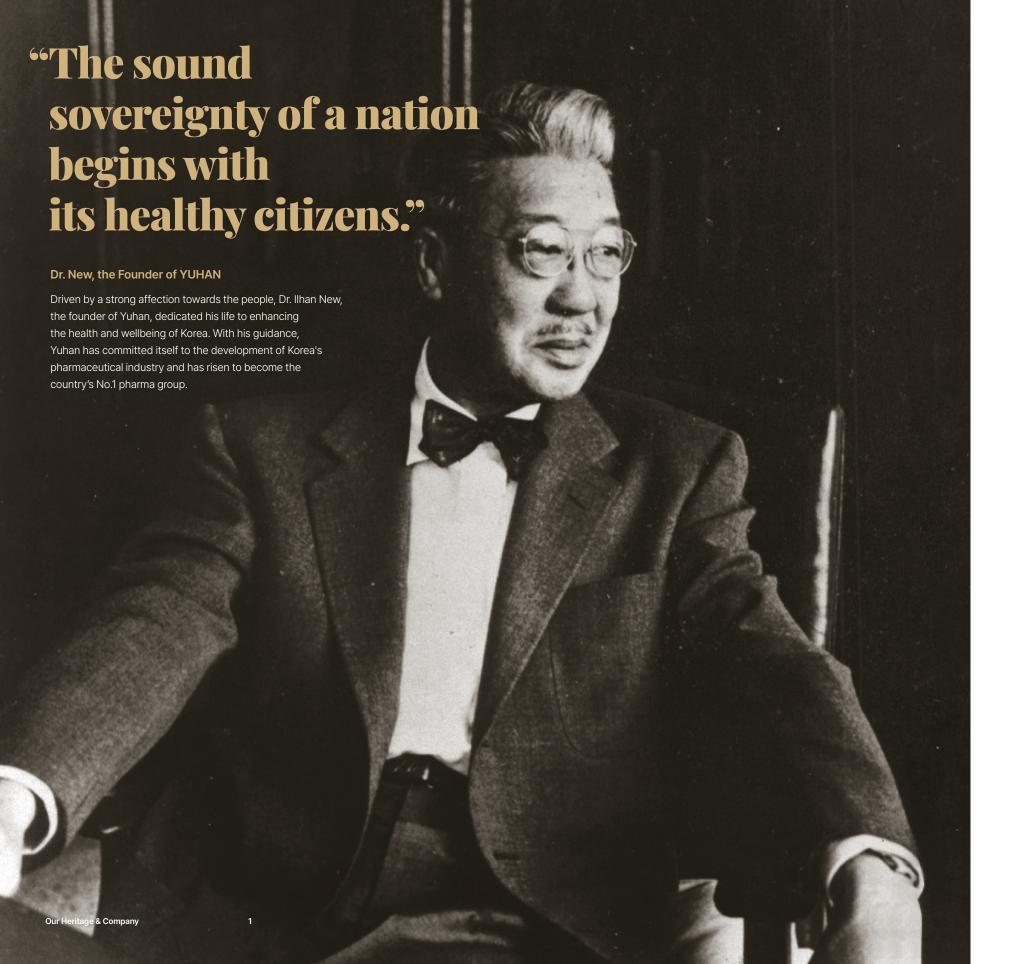

**BORN FROM NATURE, PROVEN BY SCIENCE** 

#### Dr. New and Yuhan, The Pioneer of Natural Health Solution

Dr. New's passion for natural ingredients sparked the inception of Yuhan Care. In the 1920s, he applied a scientific lens to investigate the benefits of Korean ginseng, previously used only in traditional remedies. As a pioneer in natural health solutions, he aimed to uncover the hidden potential of traditional ingredients and bring them to the public for improved health and wellbeing. Carrying on Dr. New's legacy, we are dedicated to rediscovering the value of natural ingredients, developing innovative health solutions and enhancing people's lives.