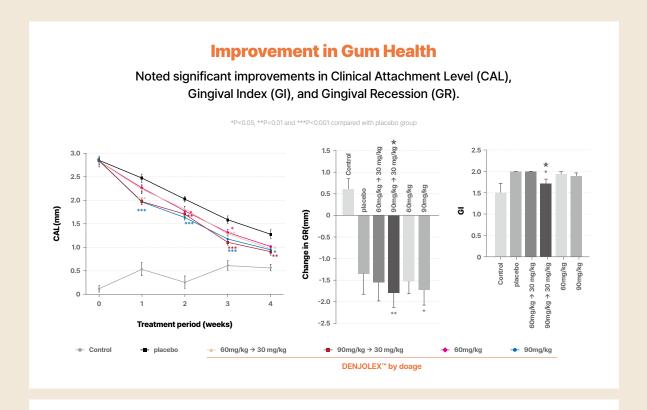

Notoginseng, known to be more valuable than gold, boasts a wealth of Saponins that aid in wound healing and pain relief. Meanwhile, Prepared rehmannia root is a root herb known for boosting immunity and supporting joint, bone, and muscle health. By combining these two powerful herbs, Yuhan has developed a groundbreaking solution for gum and joint health that can be used in the comfort of your own home. Clinical studies have shown impressive results in reducing gum and joint inflammation, making DENJOLEX™ a cutting-edge solution to these common health issues.

#### In Vivo Results

DENJOLEX™ showed significant improvement in gum and joint inflammation in animal models. Additional human clinical trials are ongoing.