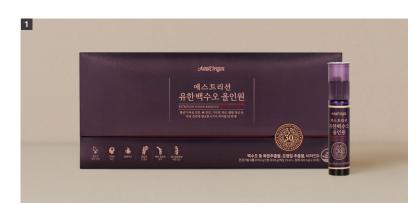

#### **Baeksuo Skin Collagen**

Dosage form | Jelly

A berry flavored beauty jelly for youthful and glowing skin for women in their menopausal transition.