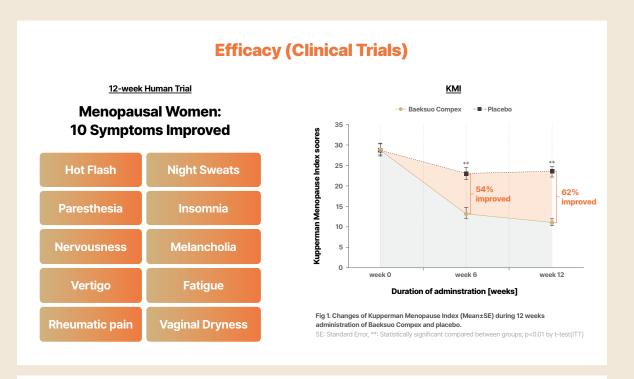

Through rigorous clinical studies, we've discovered that our Baeksuo Complex can alleviate the pains and symptoms of menopause, a universal experience for women. Not only is it clinically proven to relieve 10 menopausal symptoms, it also offers peace of mind as a safe choice - our product does not increase the risk of breast and uterine cancer for women as it does not bind to estrogen receptors, unlike hormone replacement therapy and other phytoestrogens such as black cohosh and soy isoflavone.

#### **Clinical Trial Results**

The effectiveness and safety of Baeksuo Complex in relieving menopausal symptoms have been clinically validated. It has been proven to alleviate 10 symptoms according to Kupperman's Index without posing any risks, as it does not bind to estrogen receptors, which can potentially increase the risk of breast and uterine cancer for women.