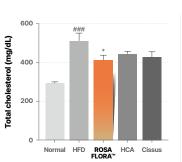

#### In Vivo Results

ROSA FLORA™ showed significant improvement in improving body fat mass and cholesterol and triglycerides in blood in animal models. Additional human clinical trials are ongoing.

#### **Improvement in Blood Lipids**

In high-fat-diet-fed mouse model, Rosa Flora™ exhibited superior results in lowering Triglyceride, Total Cholesterol, and LDL Cholesterol compared to existing functional ingredient.